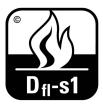

Reaction to Fire (EN 13501-1)

Slip Resistance (EN 13893)

7: The performance of the product(s) identified in Points 1 and 2 is in accordance with the performance of the product outline in Point 6 above.

The declaration of performance is issued under the sole responsibility of the authorised representative identified in point 4.