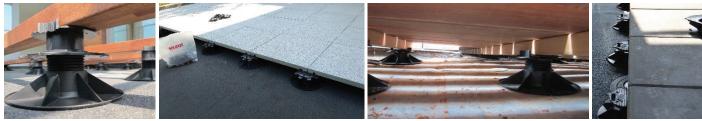

## **EXTENSION PIECE F30**

| Description:    | Consists of 1 piece with 30 reinforcement<br>ribs at the upper inside and 20<br>reinforcement ribs at the lower inside and<br>a recess. It has a groove to be able to<br>block the part. |        |      | Recycled material                               |
|-----------------|------------------------------------------------------------------------------------------------------------------------------------------------------------------------------------------|--------|------|-------------------------------------------------|
|                 |                                                                                                                                                                                          | (figs) | £;;} | Weatherproof                                    |
| Color:          | Black                                                                                                                                                                                    |        |      | Resistant to temperatures between -25 and +70°C |
| Height:         | 30 mm                                                                                                                                                                                    |        | 205  | PP compound                                     |
| Upper diameter: | 70 mm                                                                                                                                                                                    |        | ()   |                                                 |
| Lower diameter: | 62 mm                                                                                                                                                                                    |        |      |                                                 |
| Weight:         | 41 g/piece                                                                                                                                                                               |        |      |                                                 |
|                 |                                                                                                                                                                                          |        |      |                                                 |