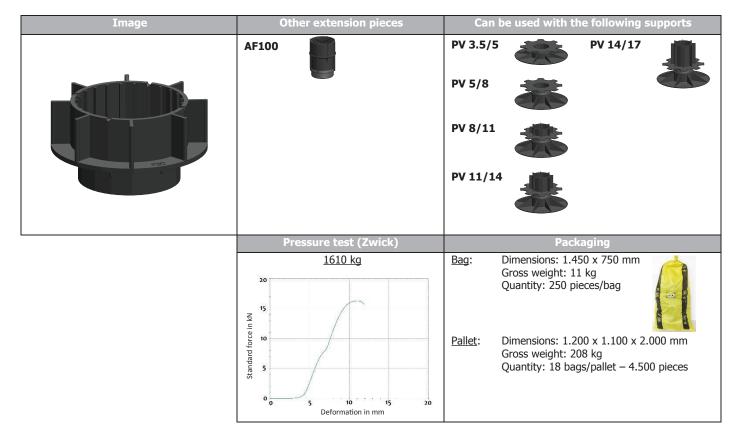

## **EXTENSION PIECE F30**

| Description:    | Consists of 1 piece with 30 reinforcement<br>ribs at the upper inside and 20<br>reinforcement ribs at the lower inside and<br>a recess. It has a groove to be able to<br>block the part. |        |      | Recycled material                               |
|-----------------|------------------------------------------------------------------------------------------------------------------------------------------------------------------------------------------|--------|------|-------------------------------------------------|
|                 |                                                                                                                                                                                          | (figs) | £;;} | Weatherproof                                    |
| Color:          | Black                                                                                                                                                                                    |        |      | Resistant to temperatures between -25 and +70°C |
| Height:         | 30 mm                                                                                                                                                                                    |        | 205  | PP compound                                     |
| Upper diameter: | 70 mm                                                                                                                                                                                    |        | ()   |                                                 |
| Lower diameter: | 62 mm                                                                                                                                                                                    |        |      |                                                 |
| Weight:         | 41 g/piece                                                                                                                                                                               |        |      |                                                 |
|                 |                                                                                                                                                                                          |        |      |                                                 |