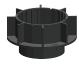

## **EXTENSION PIECE F30**

| Description:    | Consists of 1 piece with 30 reinforcement<br>ribs at the upper inside and 20<br>reinforcement ribs at the lower inside and<br>a recess. It has a groove to be able to<br>block the part. |        |      | Recycled material                               |
|-----------------|------------------------------------------------------------------------------------------------------------------------------------------------------------------------------------------|--------|------|-------------------------------------------------|
|                 |                                                                                                                                                                                          | (figs) | £;;} | Weatherproof                                    |
| Color:          | Black                                                                                                                                                                                    |        |      | Resistant to temperatures between -25 and +70°C |
| Height:         | 30 mm                                                                                                                                                                                    |        | 205  | PP compound                                     |
| Upper diameter: | 70 mm                                                                                                                                                                                    |        | ()   |                                                 |
| Lower diameter: | 62 mm                                                                                                                                                                                    |        |      |                                                 |
| Weight:         | 41 g/piece                                                                                                                                                                               |        |      |                                                 |
|                 |                                                                                                                                                                                          |        |      |                                                 |