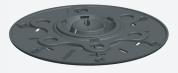

#### **SPECIFICATIONS**

Consists of 3 pieces. The bottom piece has 8 vertical reinforcement ribs. The middle piece has 3 recesses to be able to connect the support plate. The top piece has 6 holes to be able to adjust the height.

Color Black Support area 290 cm<sup>2</sup> Outside diameter 230 mm Weight 171 g/piece Adjustable height 17-23 mm