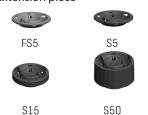

### ACCESSOIRIES

#### Extension piece

Slope correctorFitting pieces

wrg

1 - 3 mm

whiteriver group