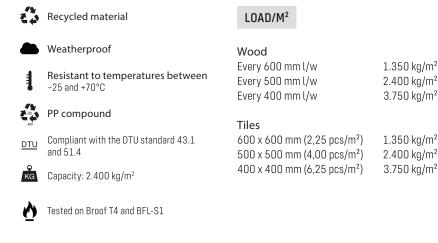

Color Black Support area 290 cm<sup>2</sup> Outside diameter 230 mm Weight 171 g/piece Adjustable height 17-23 mm